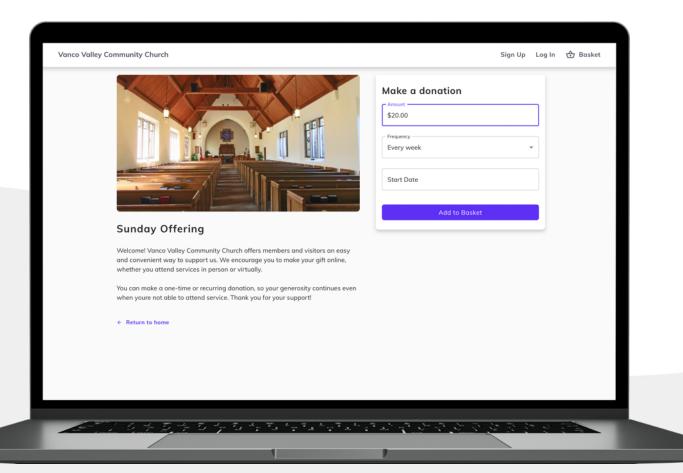

## **1. Select Your Funds and Amount**

Select your fund and click the "**Donate**" button. From here, you can choose a donation amount and frequency, then proceed to payment.